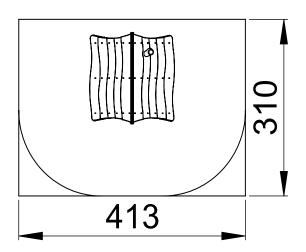

#### Technical Information

Maximum fall height 0,52 m Security zone 13 m<sup>2</sup> Number of children 10 No concrete required Surface fixation available

### Security Zone