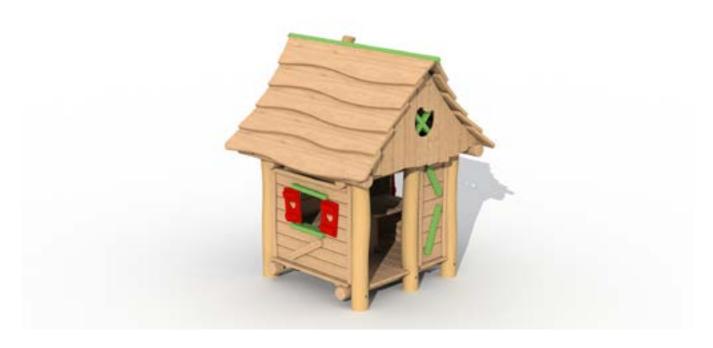

### **LUMBERJACKS HUT**

RO405 (A/B)

2-6 YEARS

#### **Product Information**

Product type Mini village Certification EN-1176

Dimensions  $1,6 \times 1,6 \times 1,9 \text{ m}$ 

(length x width x height)

#### **Materials**

Type of wood: robinia and larch Parts painted with ecological waterborne paints Metal parts stainless steel

3-2 PERSONS-HOURS

#### Technical Information

Maximum fall height 0,52 m Security zone 13 m<sup>2</sup> Number of children 10 No concrete required Surface fixation available

#### **Product Description**

Playground equipment for the little ones, from 2 to 6 years old, made out of robinia and larch wood. The play house has 2 benches and a table on the inside as well as 2 windows so children on the inside can make contact with children on the outside. The windows also make sure parents can still keep an eye on their children. The lumberjacks hut is delivered preassembled and because of the low fall height, shock-absorbing surface is not necessary. The lumberjacks hut can be both placed on a loose (type A) or paved underground (type B).