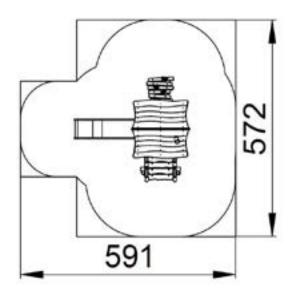

mber of children 8 Concrete required

No surface fixation available

#### **Product Description**

Playground equipment for the little ones, from 2 to 6 years old, made out of robinia and larch wood. The hunters tower has I elevated platform on a height of 95 cm and a roof. The platform can be reached by means of an easy stair or climbing wall with padouk climbing grips. The children can leave the tower via the stainless steel slide. Underneath the elevated platform is a playhouse with floor. A fireman's pole (ref. RO008) can be added optionally to the hunters tower. Using ecological paint, green, playful accents are added. The playground equipment is delivered partly preassembled





## **Product Sheet**

## **HUNTERS TOWER WITH ROOF (STAINLESS STEEL** SLIDE) RO410



### Security Zone