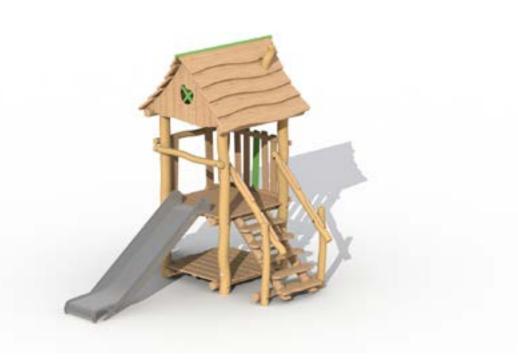

# HUNTERS TOWER WITH ROOF (STAINLESS STEEL SLIDE)

**RO410** 

**2-6** YEARS

#### **Product Information**

Product type Mini village Certification EN-1176

Dimensions  $3.2 \times 2.8 \times 2.9 \text{ m}$ 

(length x width x height)

#### **Materials**

Type of wood: robinia and larch
Parts painted with ecological waterborne paints
Stainless steel slide
Padouk climbing grips

3-4,5 PERSONS-HOURS

#### Technical Information

Maximum fall height 0,95 m Security zone 29 m² Number of children 8 Concrete required

No surface fixation available

#### **Product Description**

Playground equipment for the little ones, from 2 to 6 years old, made out of robinia and larch wood. The hunters tower has I elevated platform on a height of 95 cm and a roof. The platform can be reached by means of an easy stair or climbing wall with padouk climbing grips. The children can leave the tower via the stainless steel slide. Underneath the elevated platform is a playhouse with floor. A fireman's pole (ref. RO008) can be added optionally to the hunters tower. Using ecological paint, green, playful accents are added. The playground equipment is delivered partly preassembled